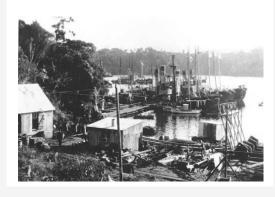

## The Norwegian Whalers Base Rakiura

Presenter: Dr Matthew Schmidt Otago/Southland Archaeologist Heritage New Zealand

The discovery, reconstruction and conservation of this site will be discussed and illustrated.

Matthew is employed by Heritage New Zealand and has worked on sites in many places around the world.